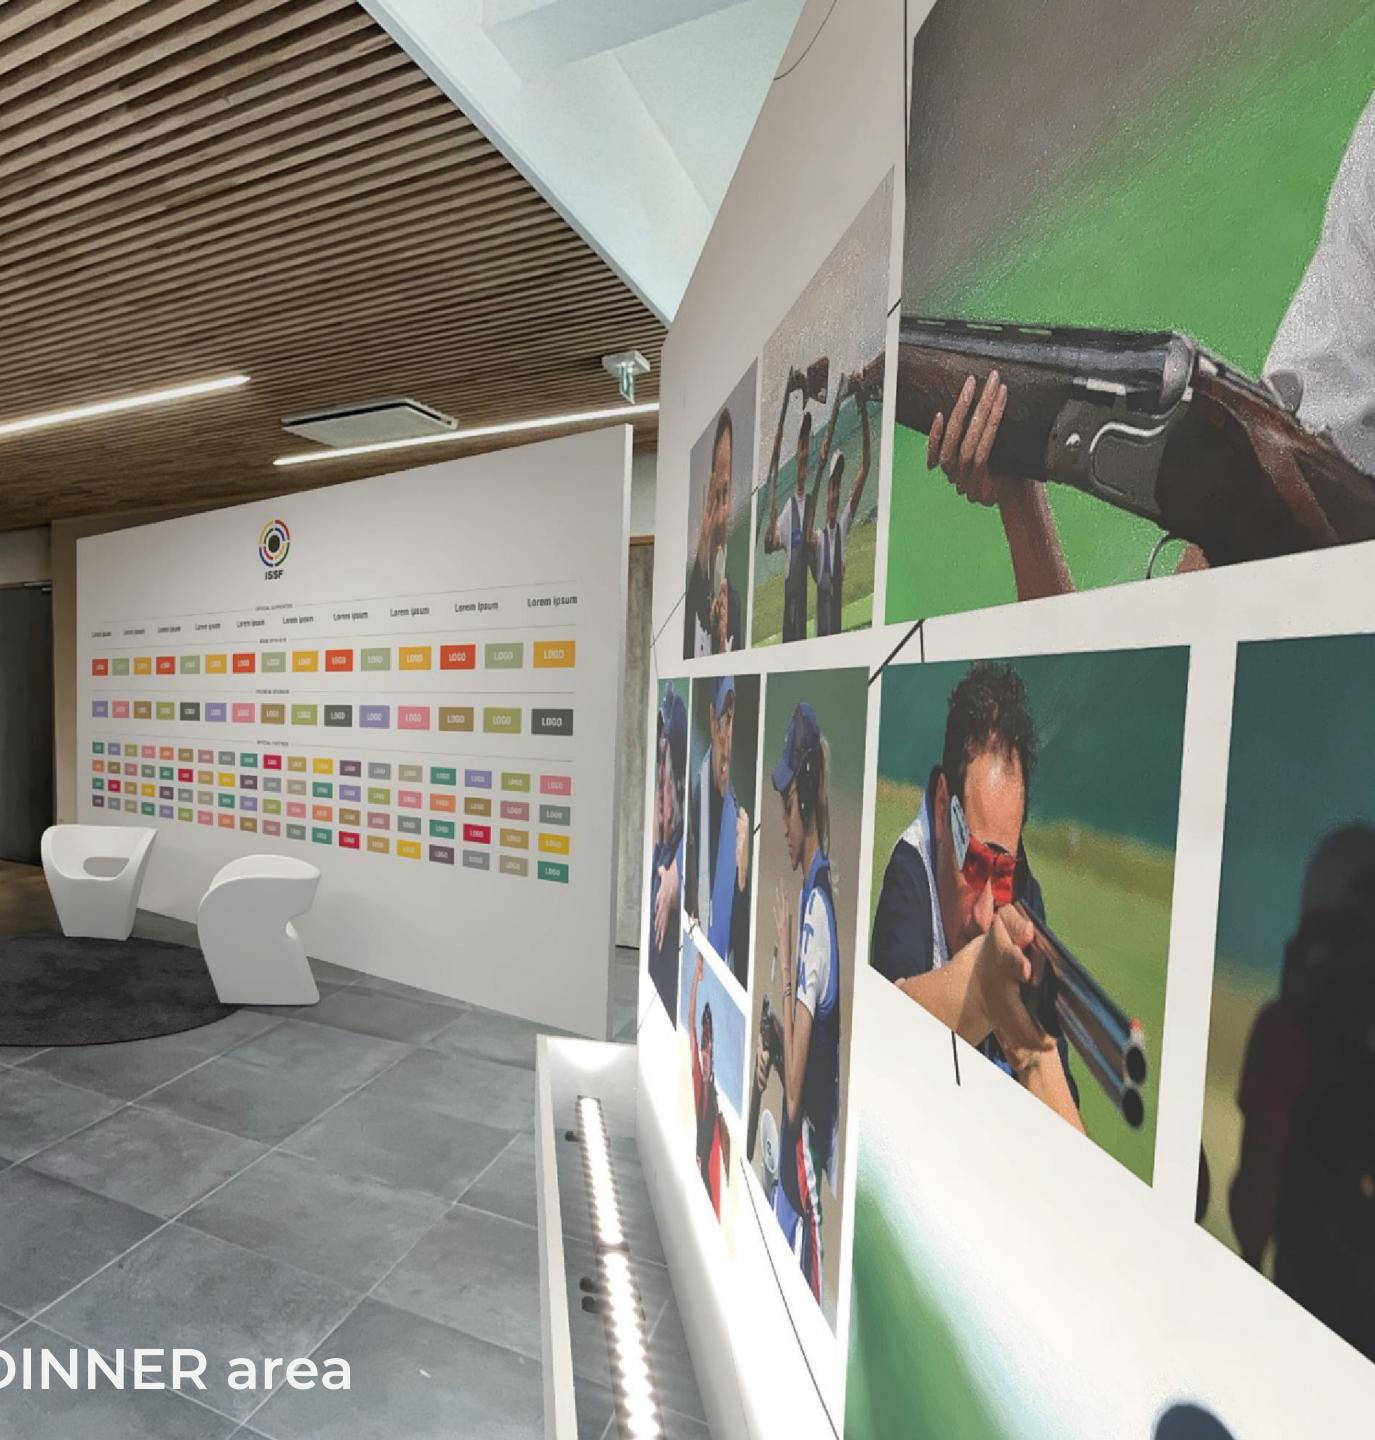

Proposta allestitiva per la ISSF HOUSE in occasione dei Giochi della XXXIII Olimpiade Parigi, 26 luglio - 11 agosto 2024

Location: Le Village by CA Châteauroux











## INTERIOR

## SPACE

## PLAN















INTERVIEW AREA Way to GALA DINNER area







## GALA DINNER



## GALA DINNER Buffet View







A Room

**ISSF House Sponsorship Information** 



Presence at shooting sport's most prestigious event

Physical and digital exposure

VIP hosting experiences

Direct touchpoint with key stakeholders





## House Location The ISSF House is approximately 15 minutes drive from the Olympic competition venue in the centre of Chateauroux – easily accessible for resident athletes and visitors from Paris





## Usage, Access & Attendence The ISSF House will be a central venue in Chateauroux throughout all shooting competitions

|          |                | July      |           |           |                 |             |                 |                 | August          |                 |                 |                 |