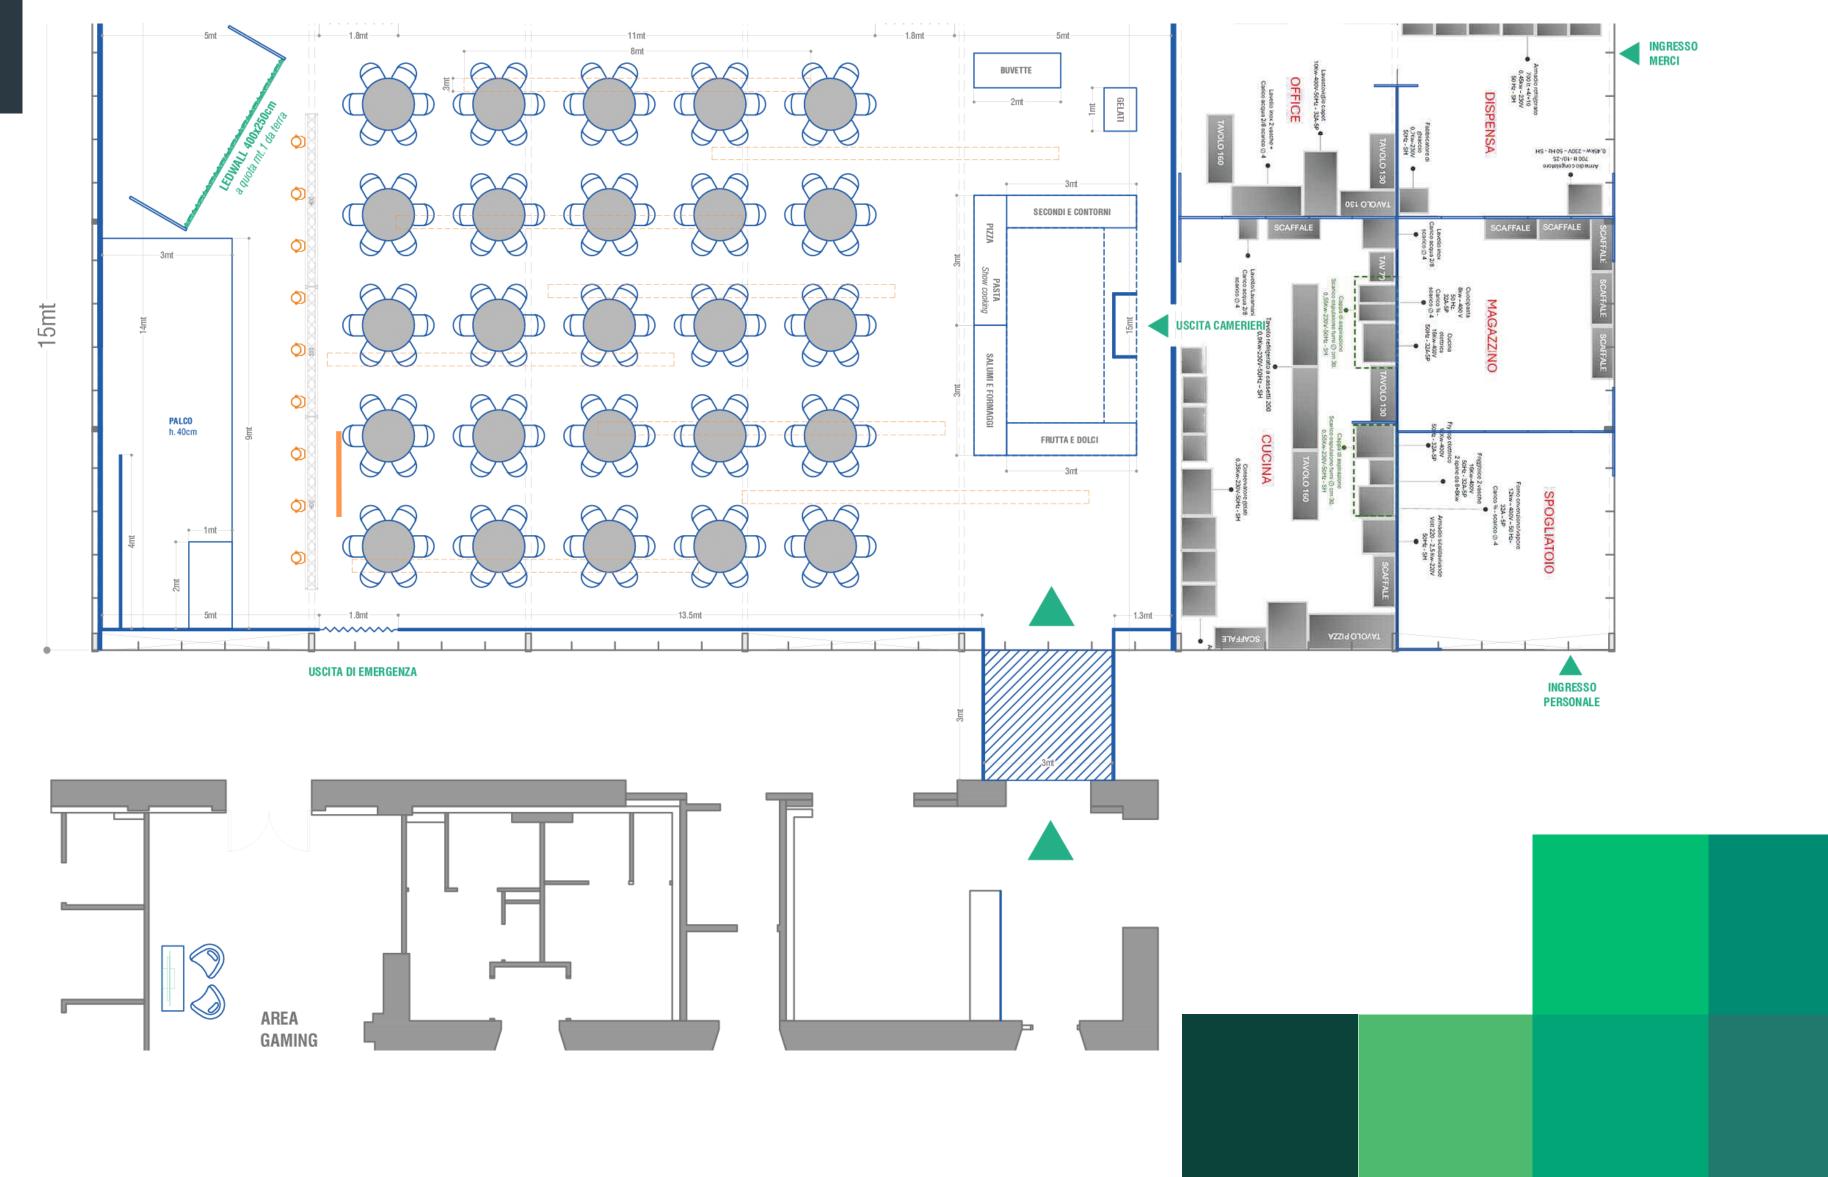

Proposta allestitiva per la ISSF HOUSE in occasione dei Giochi della XXXIII Olimpiade Parigi, 26 luglio - 11 agosto 2024

Location: Le Village by CA Châteauroux











## INTERIOR

## SPACE

## PLAN















INTERVIEW AREA Way to GALA DINNER area







## GALA DINNER



## GALA DINNER Buffet View







A Room

**ISSF House Sponsorship Information** 



Presence at shooting sport's most prestigious event

Physical and digital exposure

VIP hosting experiences

Direct touchpoint with key stakeholders





## House Location The ISSF House is approximately 15 minutes drive from the Olympic competition venue in the centre of Chateauroux – easily accessible for resident athletes and visitors from Paris





## Usage, Access & Attendence The ISSF House will be a central venue in Chateauroux throughout all shooting competitions

|          |                | July      |           |           |                 |             |                 |                 | August          |                 |                 |                 |