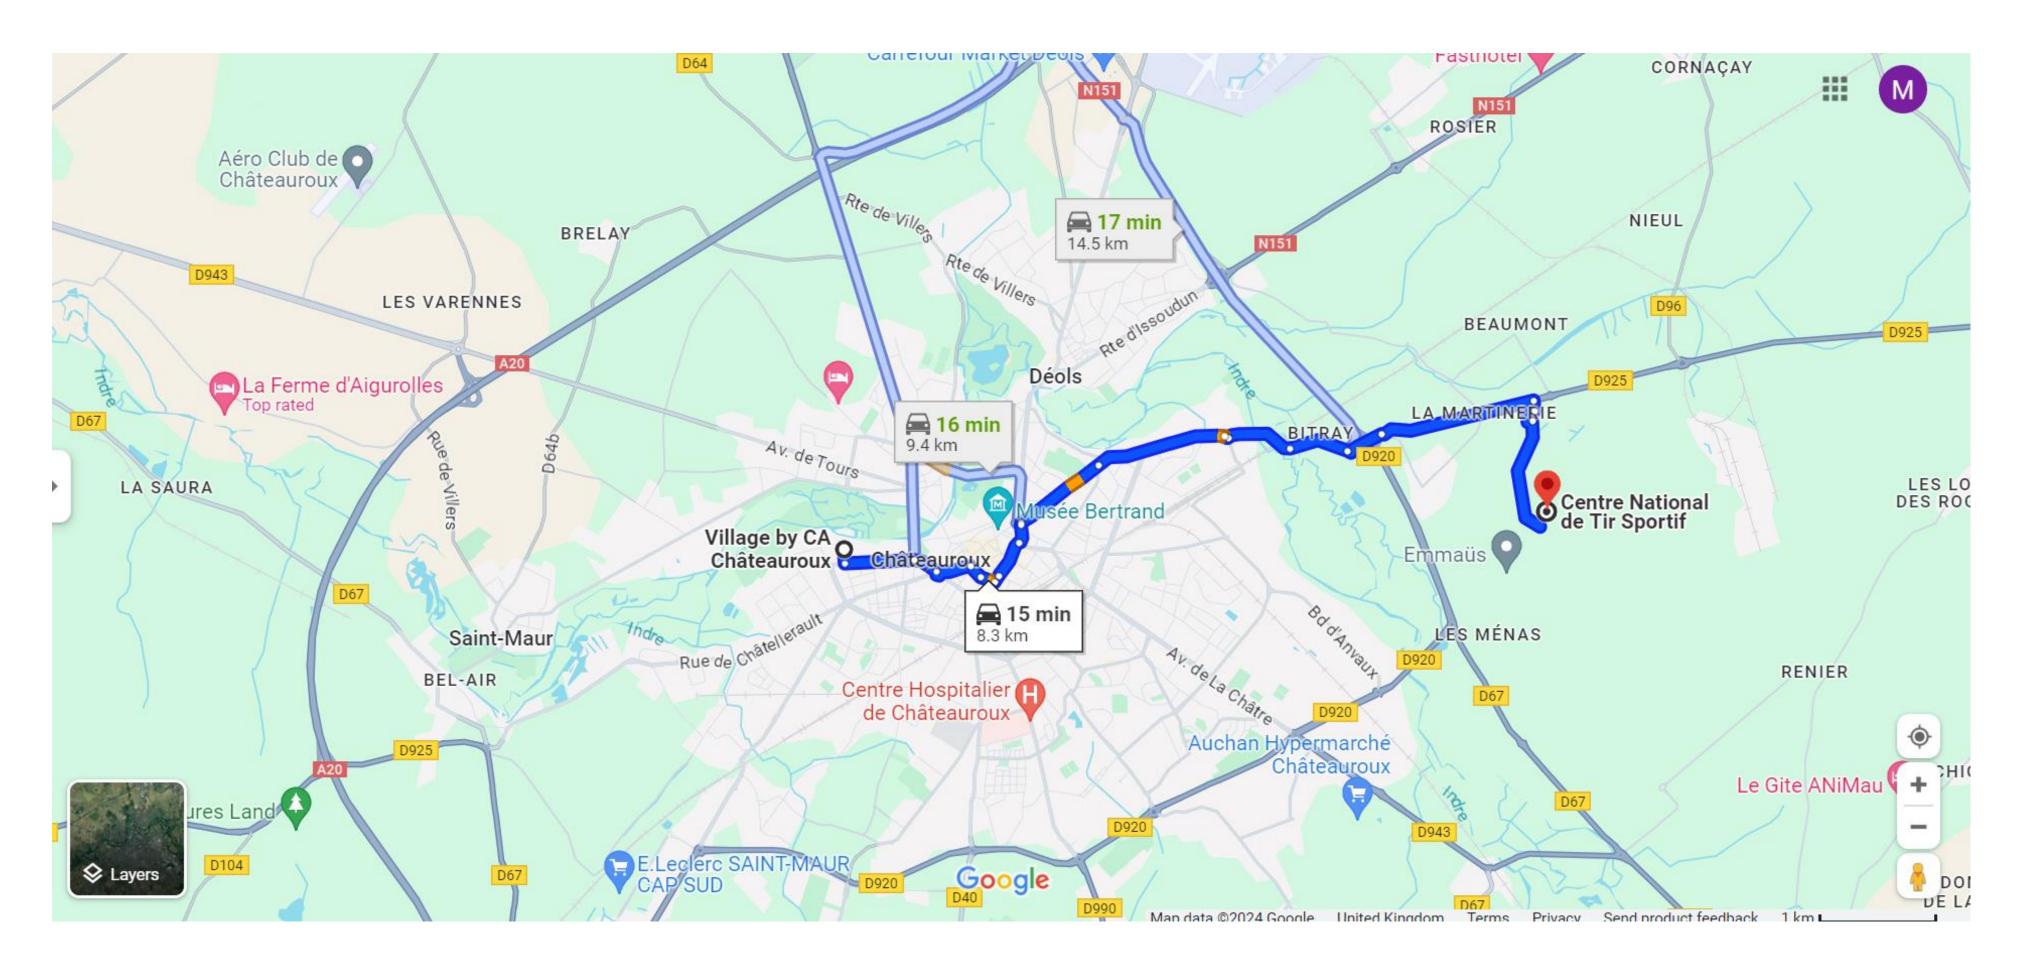

## House Location The ISSF House is approximately 15 minutes drive from the Olympic competition venue in the centre of Chateauroux – easily accessible for resident athletes and visitors from Paris

## Usage, Access & Attendence The ISSF House will be a central venue in Chateauroux throughout all shooting competitions

|          |                | July      |           |           |                 |             |                 |                 | August          |                 |                 |                 |             |                 |             |          |          |          |           |           |  |
|----------|----------------|-----------|-----------|-----------|-----------------|-------------|-----------------|-----------------|-----------------|-----------------|-----------------|-----------------|-------------|-----------------|-------------|----------|----------|----------|-----------|-----------|--|
| Spo      | ort            | Wed<br>24 | Thu<br>25 | Fri<br>26 | Sat<br>27       | Sun<br>28   | Mon<br>29       | Tue<br>30       | Wed 31          | Thu<br>1        | Fri<br>2        | Sat<br>3        | Sun<br>4    | Mon<br>5        | Tue<br>6    | Wed<br>7 | Thr<br>8 | Fri<br>9 | Sat<br>10 | Sun<br>11 |  |
|          |                | -2        | -1        | 0         | 1               | 2           | 3               | 4               | 5               | 6               | 7               | 8               | 9           | 10              | 11          | 12       | 13       | 14       | 15        | 16        |  |
| Shooting | Rifle & Pistol |           |           |           |                 | 09.00-13:45 | 09:15<br>-12:30 | 09:15-13:05     | 09:30-10:50     | 09:00-<br>10:30 | 09:30-10:50     | 09:00-<br>14:30 | 09:30-10:50 | 09:00-<br>17:00 | 09:30-10:50 |          |          |          |           |           |  |
|          |                |           |           | CER 1     | 10:30<br>-11:50 | 09:30-13:05 |                 |                 |                 | 12:00<br>-13:30 | 09:30-10:50     |                 |             |                 |             |          |          |          |           | CER 2     |  |
|          | Trap & Skeet   |           |           |           |                 |             | 09:00-<br>14:00 | 09:00-<br>17:05 | 09:00-<br>17:05 |                 | 09:00-<br>14:00 | 09:00-<br>17:05 | 09:30-17:05 | 09:30-16:35     |             |          |          |          |           |           |  |