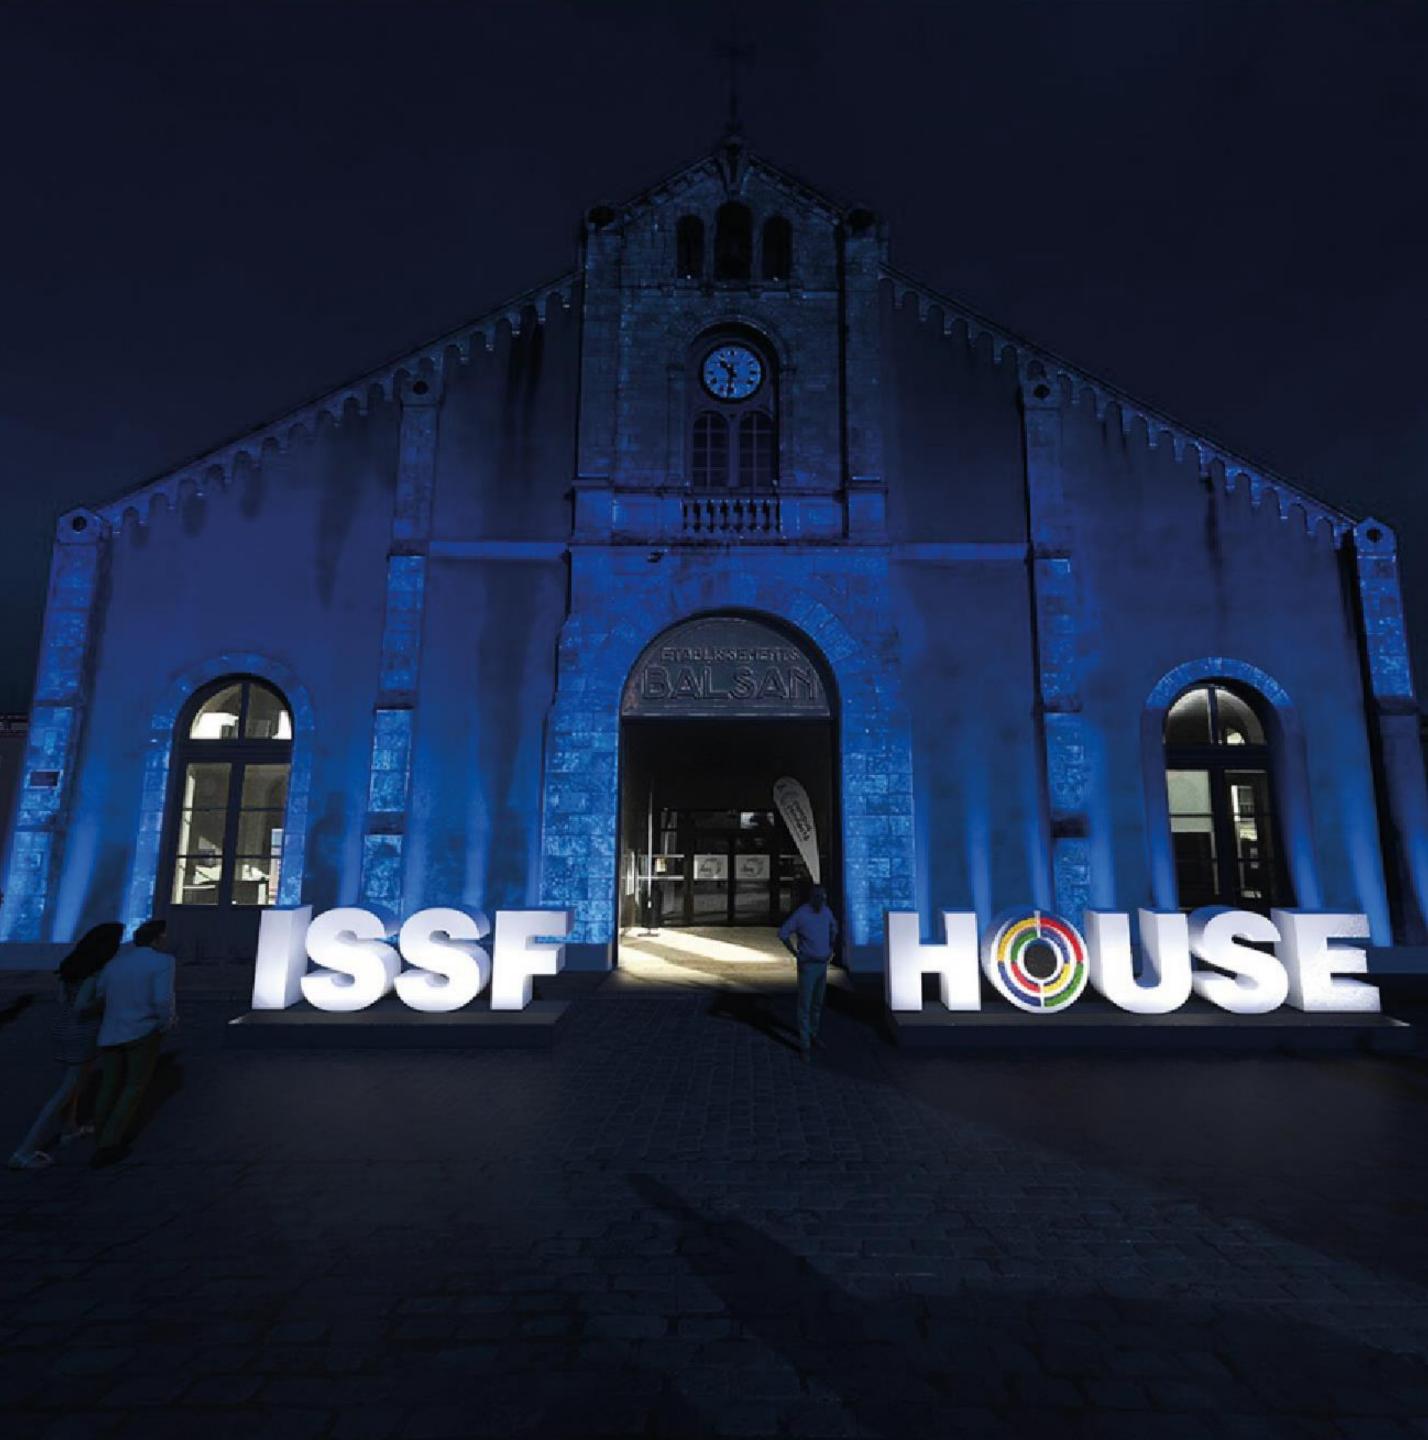

Proposta allestitiva per la ISSF HOUSE in occasione dei Giochi della XXXIII Olimpiade Parigi, 26 luglio - 11 agosto 2024

Location: Le Village by CA Châteauroux

## House Location The ISSF House is approximately 15 minutes drive from the Olympic competition venue in the centre of Chateauroux – easily accessible for resident athletes and visitors from Paris