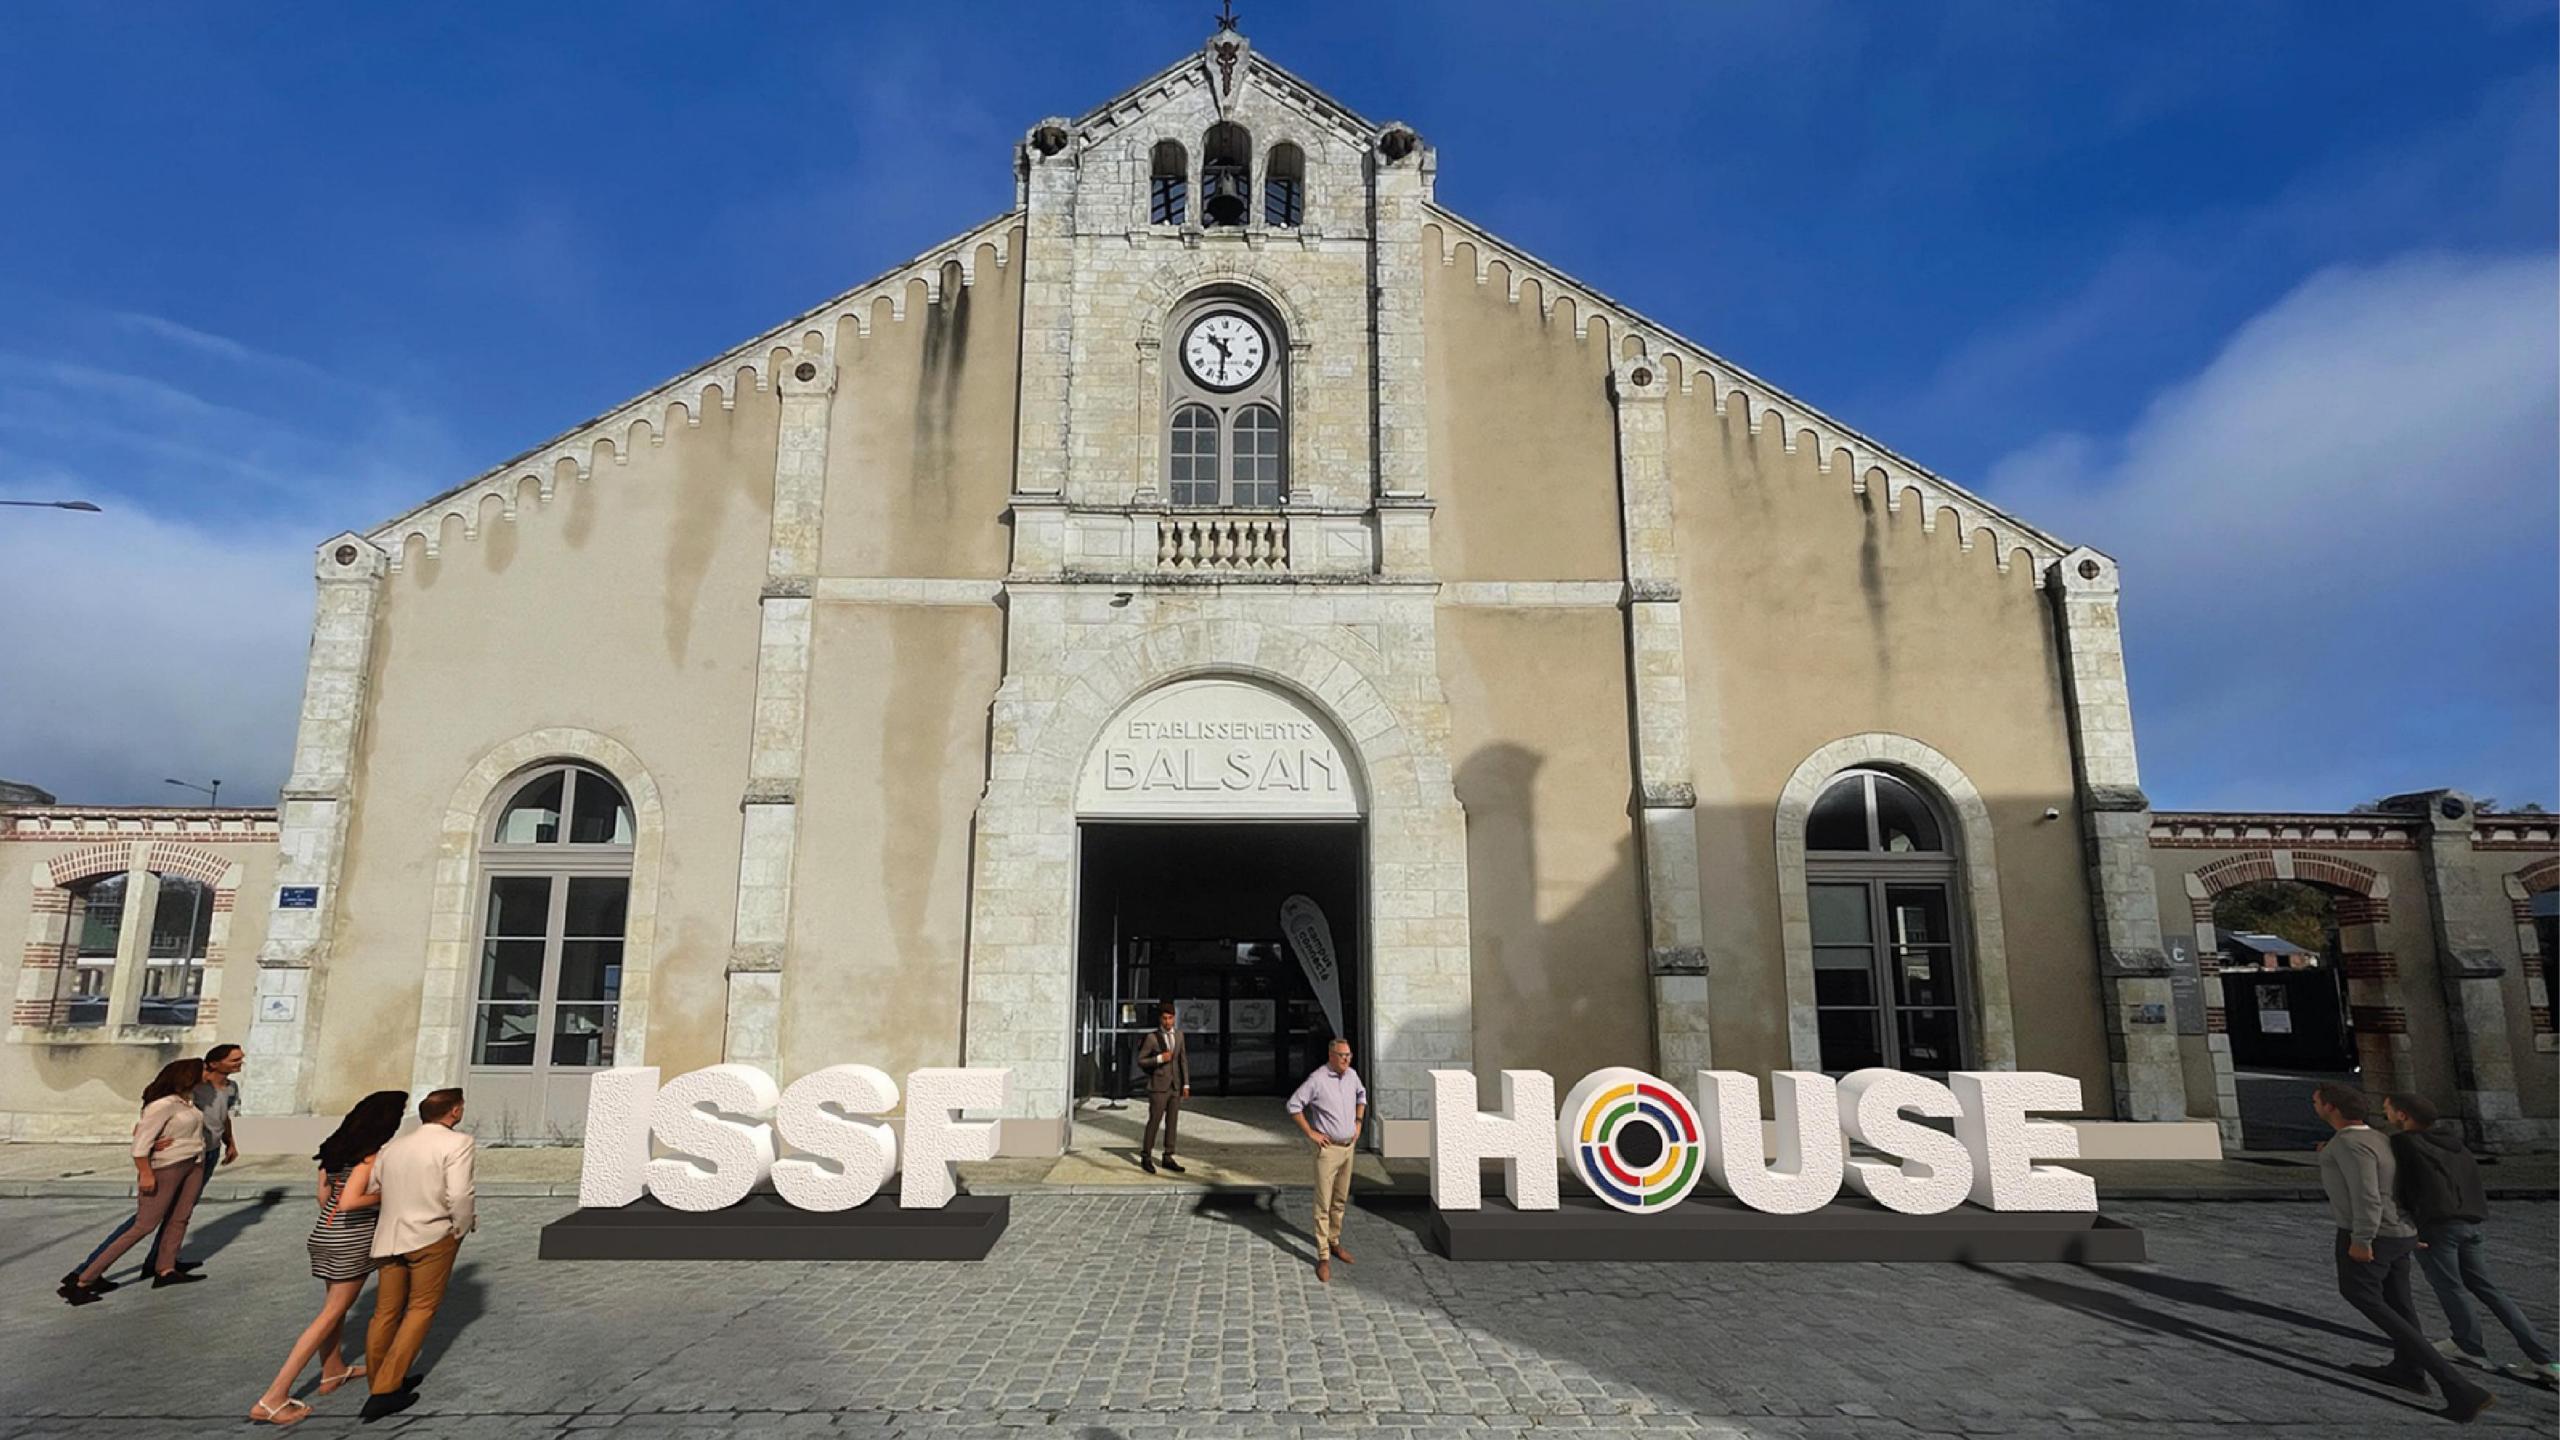

Proposta allestitiva per la ISSF HOUSE in occasione dei Giochi della XXXIII Olimpiade Parigi, 26 luglio - 11 agosto 2024

Location: Le Village by CA Châteauroux

## House Location The ISSF House is approximately 15 minutes drive from the Olympic competition venue in the centre of Chateauroux – easily accessible for resident athletes and visitors from Paris