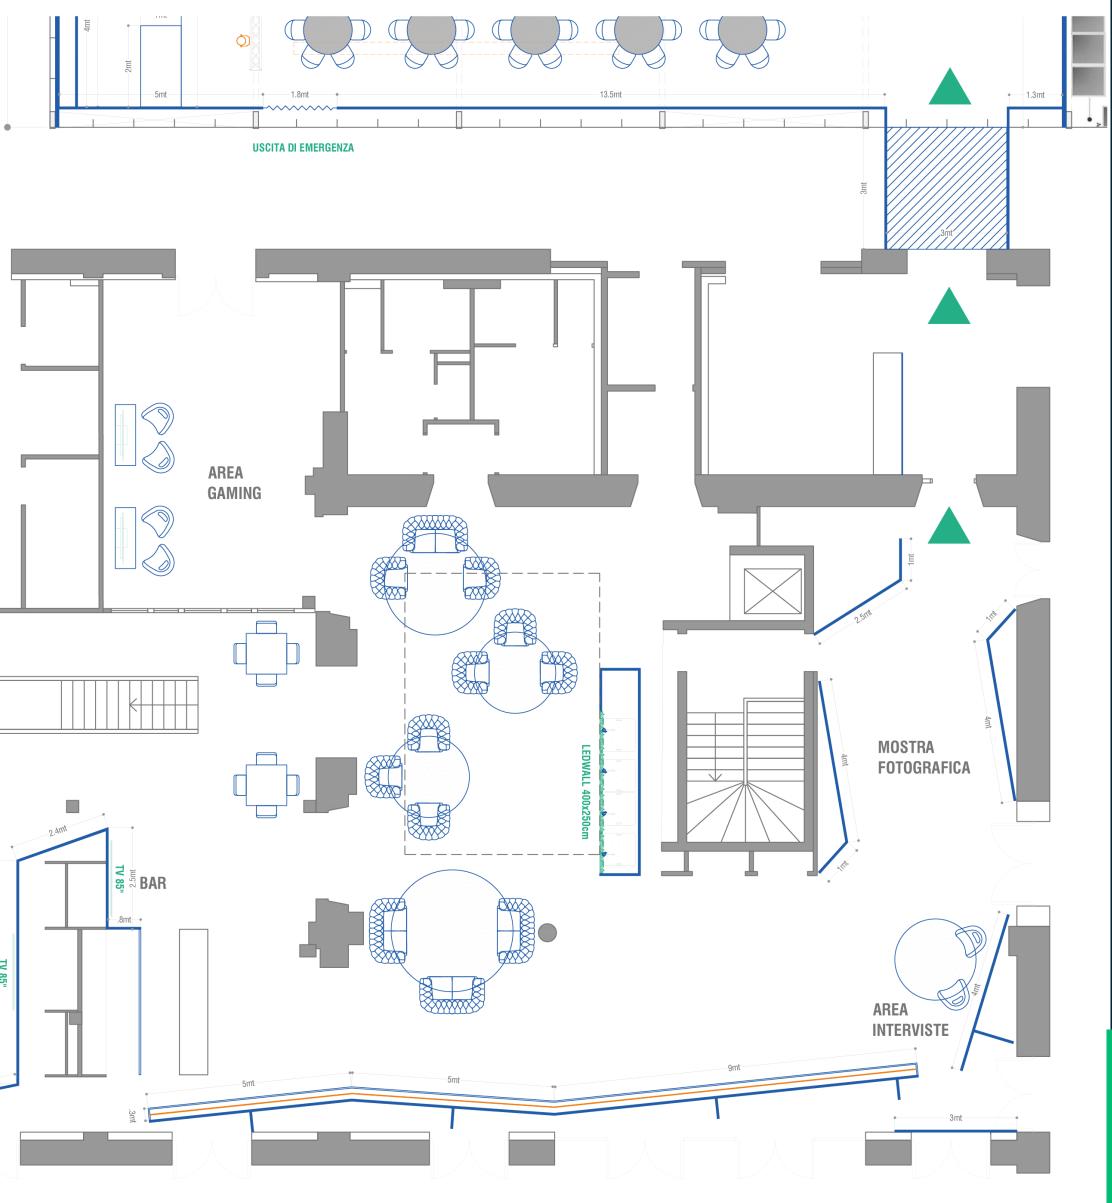

Proposta allestitiva per la ISSF HOUSE in occasione dei Giochi della XXXIII Olimpiade Parigi, 26 luglio - 11 agosto 2024

Location: Le Village by CA Châteauroux











## INTERIOR

## SPACE

## PLAN















INTERVIEW AREA Way to GALA DINNER area







## GALA DINNER



## GALA DINNER Buffet View







A Room

**ISSF House Sponsorship Information** 



Presence at shooting sport's most prestigious event

Physical and digital exposure

VIP hosting experiences

Direct touchpoint with key stakeholders





## House Location The ISSF House is approximately 15 minutes drive from the Olympic competition venue in the centre of Chateauroux – easily accessible for resident athletes and visitors from Paris





## Usage, Access & Attendence The ISSF House will be a central venue in Chateauroux throughout all shooting competitions

|          |                | July      |           |           |                 |             |                 |