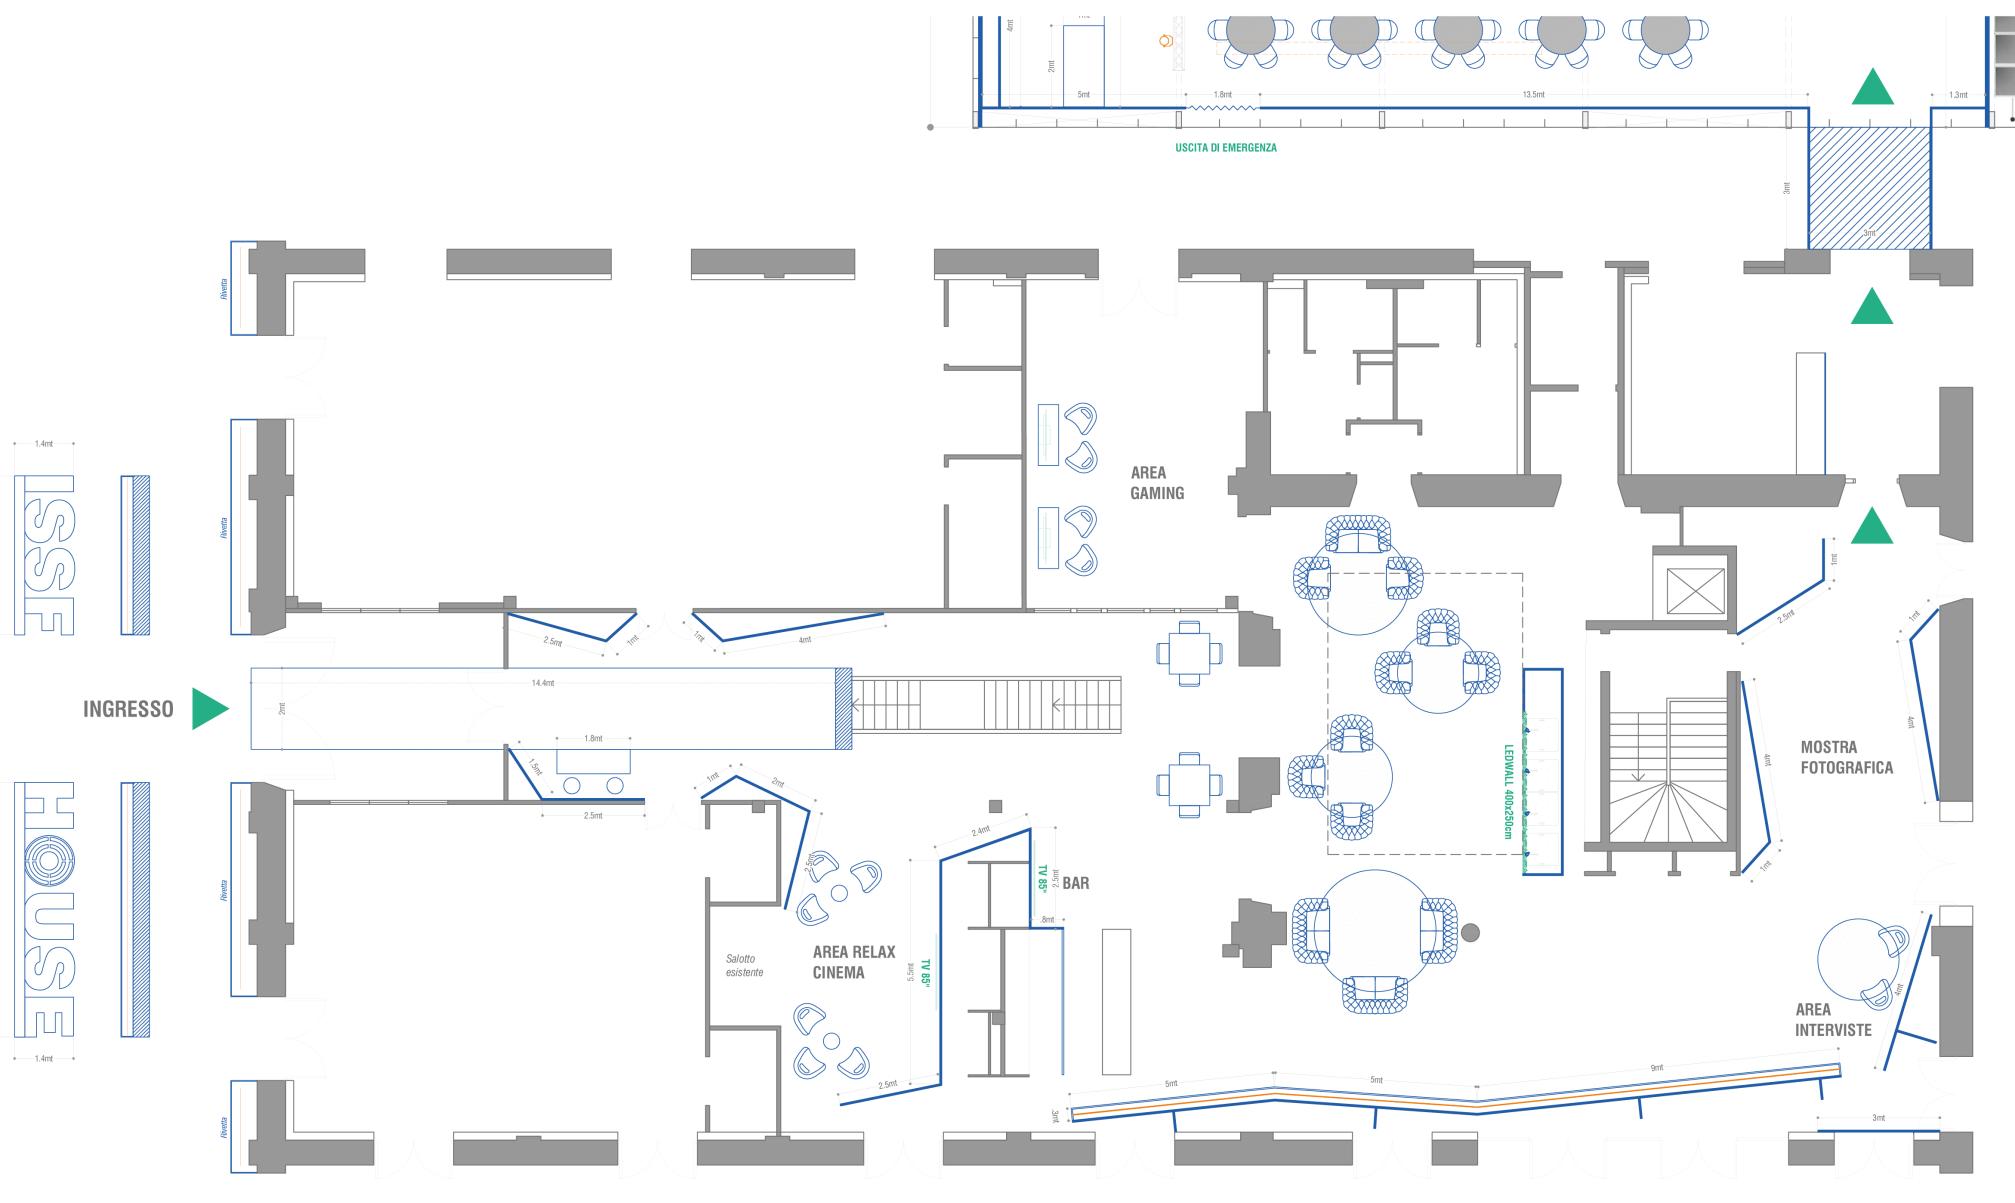

Proposta allestitiva per la ISSF HOUSE in occasione dei Giochi della XXXIII Olimpiade Parigi, 26 luglio - 11 agosto 2024

Location: Le Village by CA Châteauroux











## INTERIOR

## SPACE

## PLAN















INTERVIEW AREA Way to GALA DINNER area







## GALA DINNER



## GALA DINNER Buffet View







A Room

**ISSF House Sponsorship Information** 



Presence at shooting sport's most prestigious event

Physical and digital exposure

VIP hosting experiences

Direct touchpoint with key stakeholders





## House Location The ISSF House is approximately 15 minutes drive from the Olympic competition venue in the centre of Chateauroux – easily accessible for resident athletes and visitors from Paris





## Usage, Access & Attendence The ISSF House will be a central venue in Chateauroux throughout all shooting competitions

|          |                | July      |           |           |                 |             |                 |