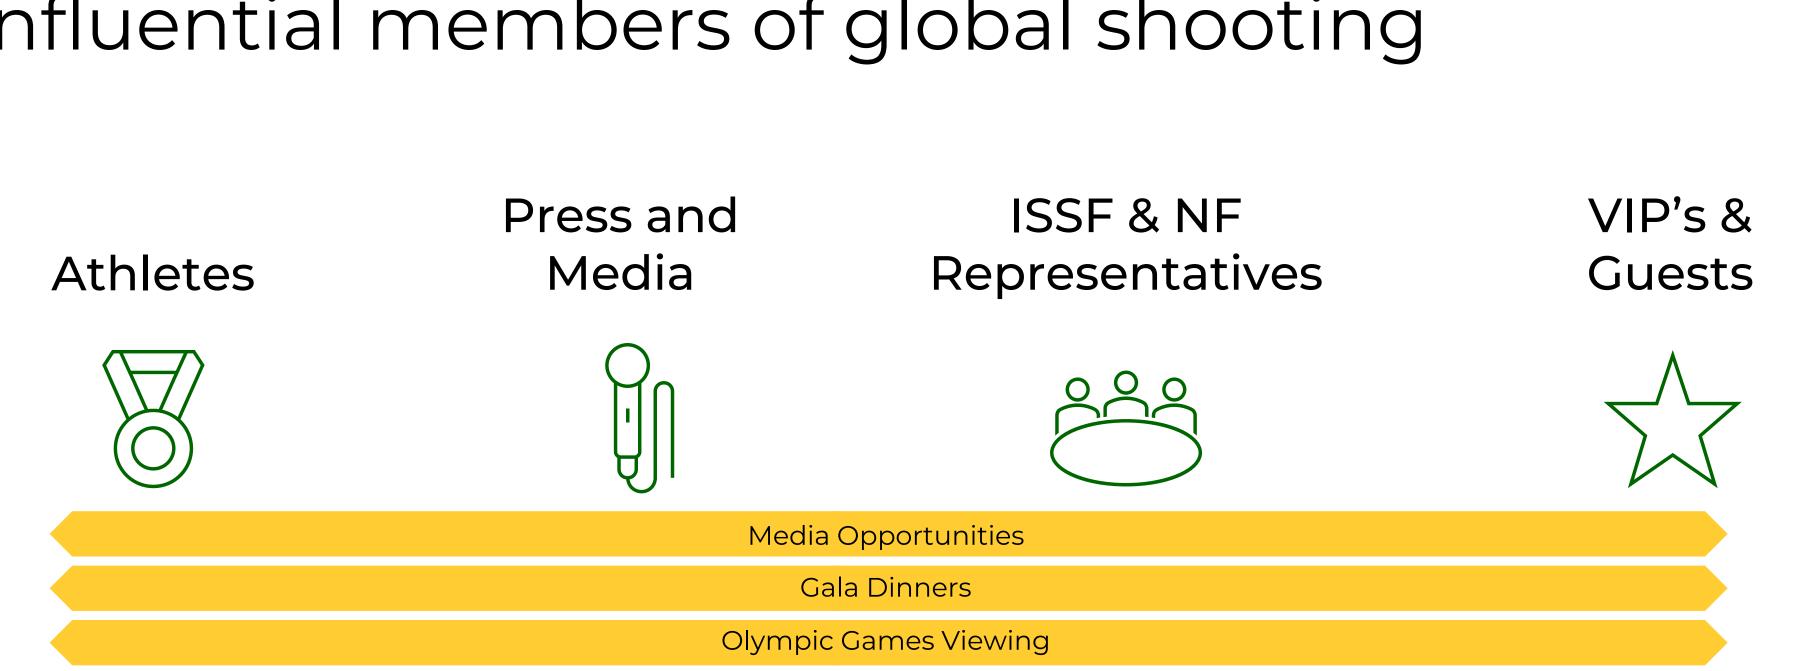

The ISSF house will provide significant dwell time, with members expected to stay multiple hours a day, throughout the duration of the Olympics.

Media Opportunities

**INTERVIEW AREA** Way to GALA DINNER area