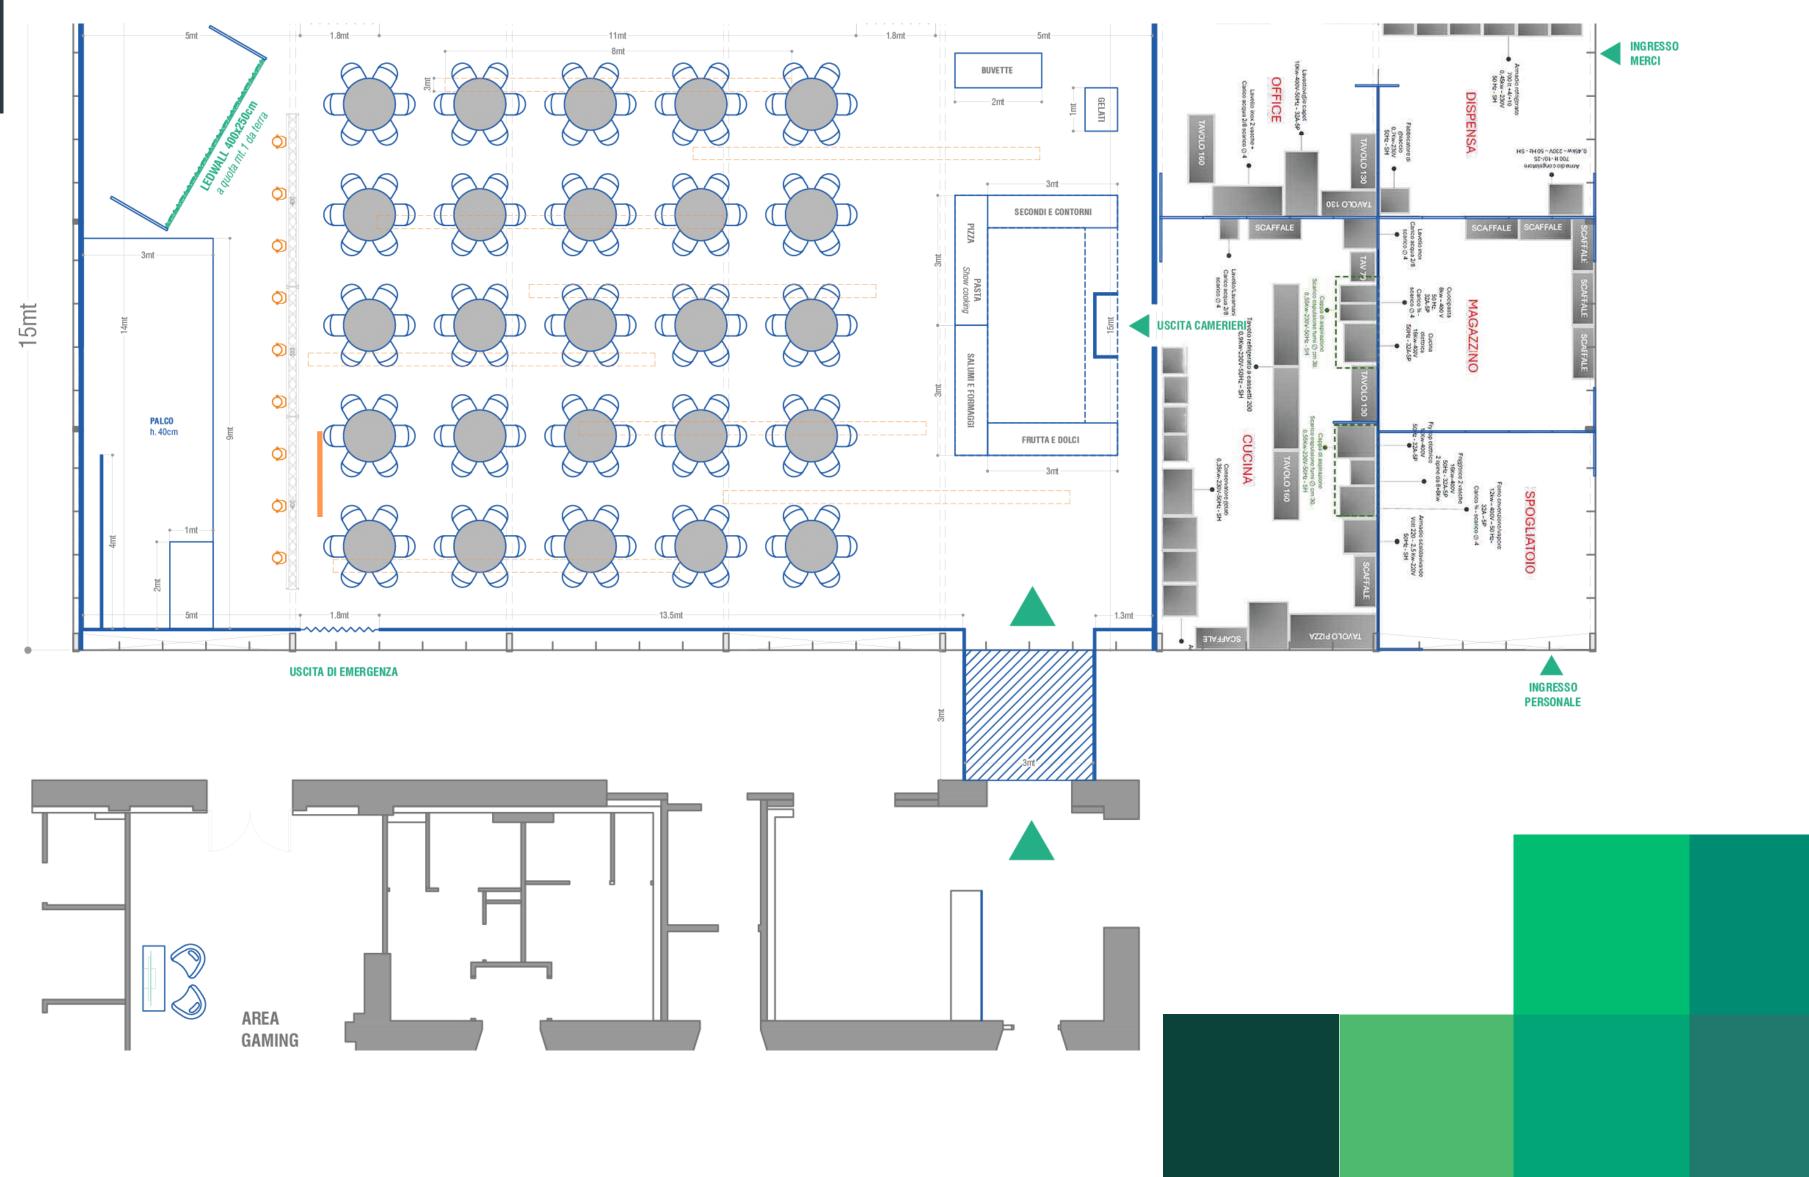

Proposta allestitiva per la ISSF HOUSE in occasione dei Giochi della XXXIII Olimpiade Parigi, 26 luglio - 11 agosto 2024

Location: Le Village by CA Châteauroux











## INTERIOR

## SPACE

## PLAN















INTERVIEW AREA Way to GALA DINNER area







## GALA DINNER



## GALA DINNER Buffet View







A Room

**ISSF House Sponsorship Information** 



Presence at shooting sport's most prestigious event

Physical and digital exposure

VIP hosting experiences

Direct touchpoint with key stakeholders





## House Location The ISSF House is approximately 15 minutes drive from the Olympic competition venue in the centre of Chateauroux – easily accessible for resident athletes and visitors from Paris





## Usage, Access & Attendence The ISSF House will be a central venue in Chateauroux throughout all shooting competitions

|          |                | July      |           |           |                 |             |                 |                 | August          |                 |                 |                 |