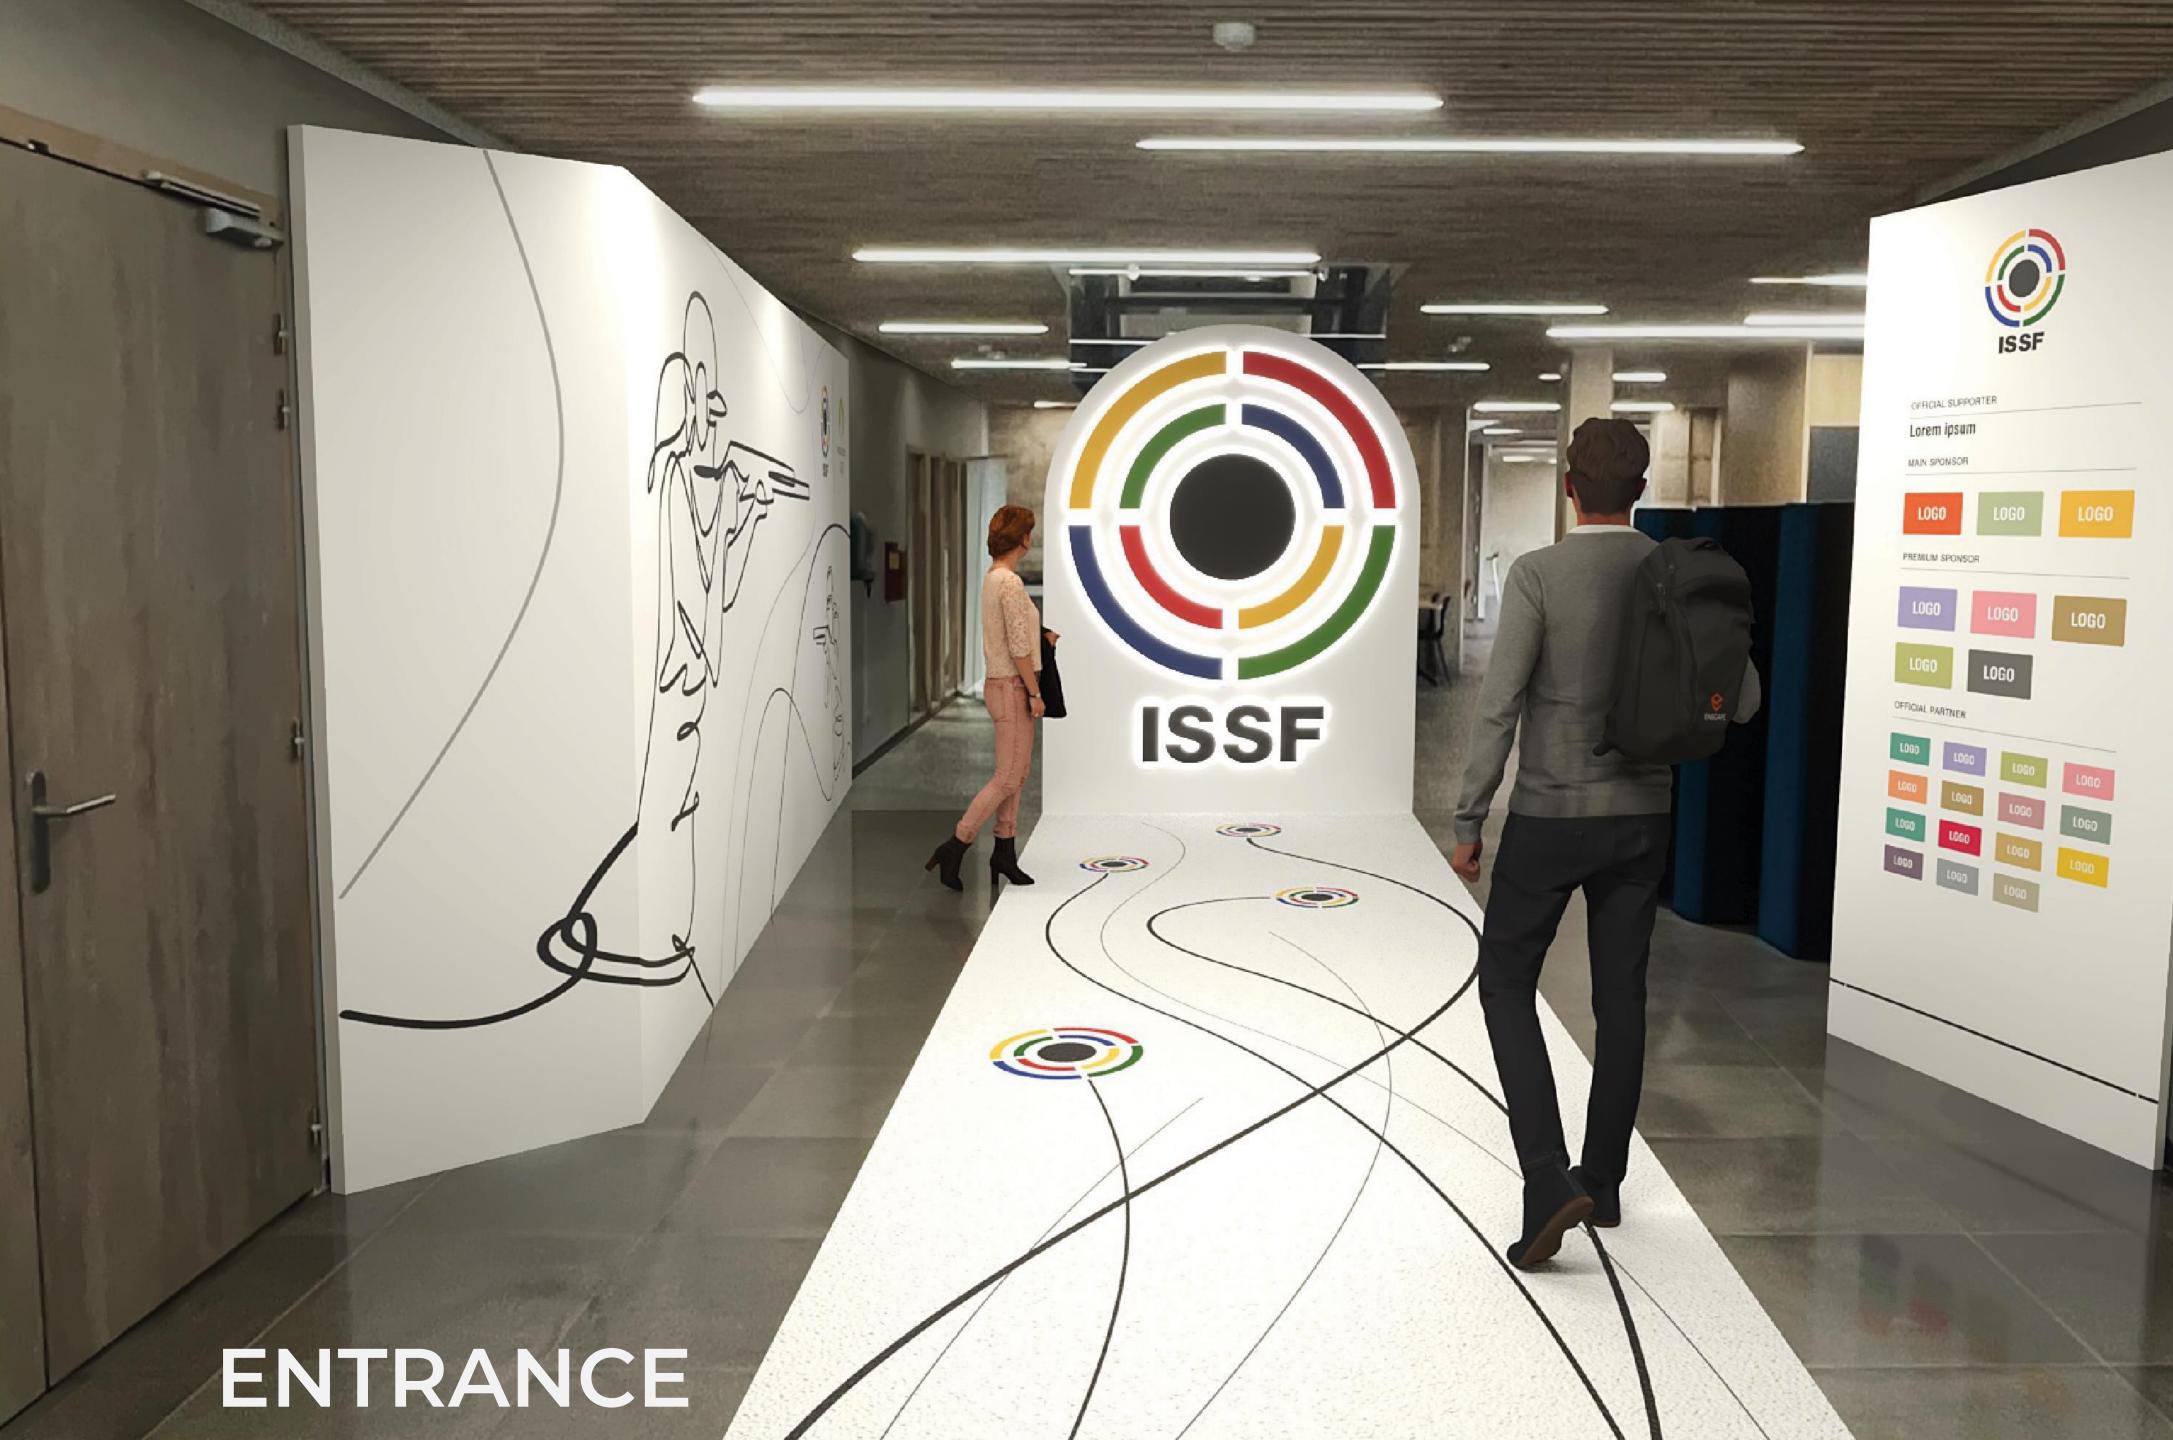

Proposta allestitiva per la ISSF HOUSE in occasione dei Giochi della XXXIII Olimpiade Parigi, 26 luglio - 11 agosto 2024

Location: Le Village by CA Châteauroux











## INTERIOR

## SPACE

## PLAN















INTERVIEW AREA Way to GALA DINNER area







## GALA DINNER



## GALA DINNER Buffet View







A Room

**ISSF House Sponsorship Information** 



Presence at shooting sport's most prestigious event

Physical and digital exposure

VIP hosting experiences

Direct touchpoint with key stakeholders





## House Location The ISSF House is approximately 15 minutes drive from the Olympic competition venue in the centre of Chateauroux – easily accessible for resident athletes and visitors from Paris





## Usage, Access & Attendence The ISSF House will be a central venue in Chateauroux throughout all shooting competitions

|          |                | July      |           |           |                 |             |                 |                 | August          |